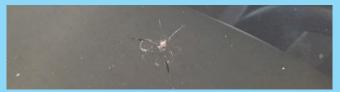

*Can I use a do-it-yourself chip repair kit? What's the difference?* A professional repair is performed using equipment that can cost in the hundreds or even thousands of dollars. Professional equipment offers the best chance of performing a good repair. The steps in the repair process consist of many pressure and vacuum cycles, and the ability to form a good seal is important for a successful repair.

How do I know when I should replace or repair my windshield? Here's a simple guideline using a quarter. If the chip or nick is smaller than the size of a quarter, and not within your driving field of vision, then most likely you can repair the glass.

If the chip or nick is quarter-sized or larger, and/or in your driver's field of view; you should replace your windshield.

Ask your insurance company to Replace with Ace. For more information, please call one of our locations, or visit us on the web at www.aceautoglass.net.